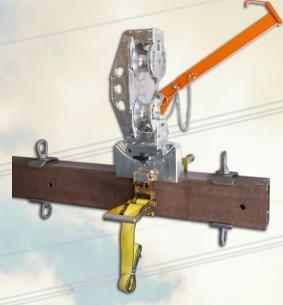

# **TRWG-1000-Pivot Stringing Block**

- Double roller design
- Removable helicopter guide
- Load rated and certified to 2500 lbs.
- Aluminum construction
- Adjustable angle in 15 degree increments

Daily-Weekly-Monthly Rental Rates Available

### **ACRS-1000 Mount Base**

- Compatible with TRWG-1000-Pivot\*
- Machined from 6061-T6 aircraft grade aluminum
- Adjustable slide and ratchet strap to accommodate different size cross-arms

\*Included with rental or purchase of TRWG-1000-Pivot