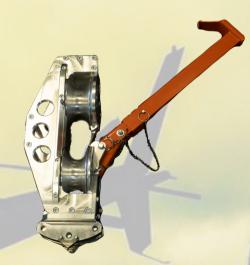

# **TRWG-1000-Pivot Stringing Block**

- Double roller design
- Removable helicopter guide
- Load rated and certified to 2500 lbs.
- Aluminum construction
- Adjustable angle in 15 degree increments

Daily-Weekly-Monthly Rental Rates Available